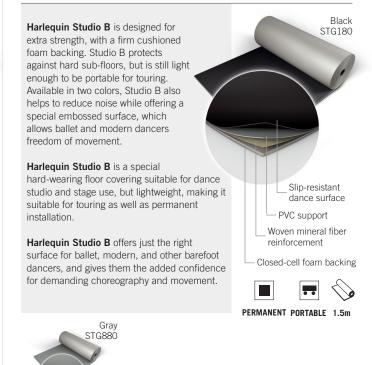

# Harlequin Studio B®

Slip-resistant

- PVC support

reinforcement

Woven mineral fiber

dance surface