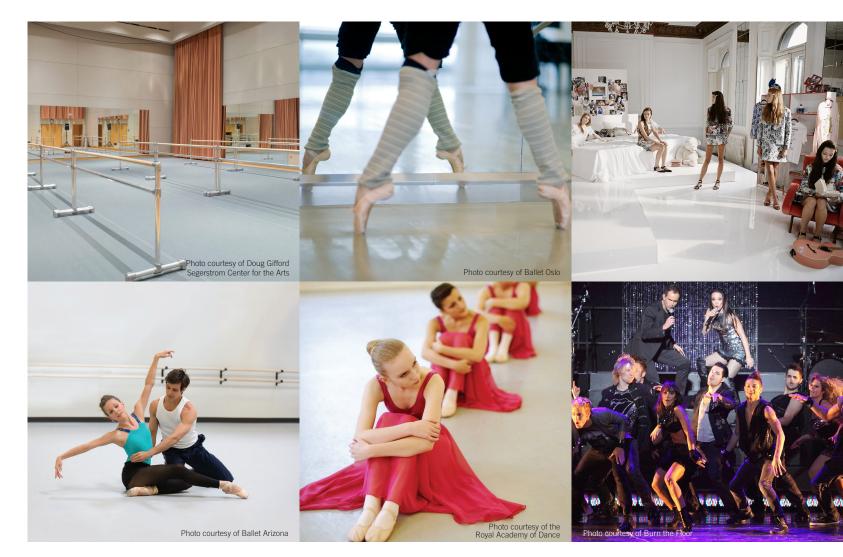

Harlequin FreeStyle®

Harlequin FreeStyle was specifically developed to

Harlequin FreeStyle is suitable for permanent and portable use within dance institutions, dance

studios, halls, schools, colleges and gymnasiums.

wanted a floor that provided less slip-resistance,

enabling them to move freely yet safely at

Harlequin FreeStyle is ideal for hip-hop,

contemporary and modern dance, plus

Black

FREE180

jazz and street dance, as well as

the same time.

aerobics and zumba.

meet the needs of hip-hop and street dancers, who

Gray

FREE880

Slip-resistant

dance surface

PVC support layer