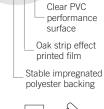

### Harlequin Fiesta®

Harlequin Fiesta was developed because of the need for a floor which looked exactly like wood, but without all the associated problems of cleaning and maintenance. The floor's oak strip effect performance surface provides the ideal solution

Harlequin Fiesta is suitable for ballroom, salsa, percussive including Irish and tap, multi-purpose use, hip-hop, jazz, street, aerobics, zumba and for use in theaters and for operatic performances.

Harlequin Fiesta is specified for permanent installation, when the joins are welded to provide a continuous surface. It can be laid on any hard, smooth sub-floor and is an excellent choice as the vinyl performance surface in conjunction with a Harlequin sprung floor.