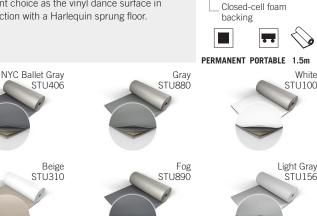

### Harlequin Studio®

Harlequin Studio is produced from a particularly hard-wearing vinyl and its formulation focuses on the demands of dancers. The result is a slip-resistant floor that offers dancers added confidence for demanding choreography and movement.

Harlequin Studio's firm but lightweight foam backing provides protection against hard sub-floors and is a great choice when touring. It's ideal for aerobics, zumba, hiphop, jazz, street, ballet, contemporary and modern dance.

Harlequin Studio is designed for dance, studio and stage use and is specified for loose-lay or permanent installation within dance institutions, dance studios, schools and theaters. It's also an excellent choice as the vinyl dance surface in conjunction with a Harlequin sprung floor.

Closed cell foam

backing

PERMANENT PORTABLE 1.5m

| Specification guide | Permanent<br>or Portable | Roll width<br>(m) | Roll<br>lengths<br>(m)    | Thickness<br>(mm) | Weight<br>(Ibs/yd²) | Standard<br>colors                                                                                                  | Fire rating           |
|---------------------|--------------------------|-------------------|---------------------------|-------------------|---------------------|---------------------------------------------------------------------------------------------------------------------|-----------------------|
| Allegro             | Both                     | 1.5               | 10, 15, 18, 20, 25        | 8.5               | 11                  | Black, Gray                                                                                                         | Cfl-s1 (EN 13501-1)   |
| Cascade             | Both                     | 2                 | 10, 15, 18, 20, 25        | 2                 | 4.8                 | Black, Gray, Dark Gray, Beige,<br>Hazelnut, White                                                                   | Bfl-s1 (EN 13501-1)   |
| Fiesta              | Permanent                | 2                 | 20, 25, 30                | 2                 | 5.5                 | Wood Tone                                                                                                           | Bfl-s1 (EN 13501-1)   |
| FreeStyle           | Both                     | 1.5               | 15, 20, 25, 30            | 4.5               | 5.2                 | Black, Gray                                                                                                         | Cfl-S1 (EN 13501-1)   |
| Hi-Shine            | Portable                 | 1.5               | 20, 30                    | 1.5               | 3.6                 | Black, White, Red,<br>Blue, Gray                                                                                    | Bfl-s1 (EN 13501-1)   |
| Marine              | Permanent                | 2                 | 23                        | 2                 | 6.2                 | Black                                                                                                               | IMO FTP Code part 2&5 |
| Reversible          | Portable                 | 2                 | 10, 15, 18, 20,<br>25, 30 | 1.3               | 3.9                 | Black/White, Black/Gray, Gray/TV White, Chroma<br>Key Green/Yellow, Chroma Key Blue/Red, Fog/Tan,<br>Hazelnut/Beige | Bfl-s1 (EN 13501-1)   |
| Standfast           | Permanent                | 1.5               | 20                        | 2.6               | 7.1                 | Black, Gray, Dark Gray                                                                                              | Cfl-s1 (EN 13501-1)   |
| Studio              | Both                     | 1.5               | 10, 15, 18, 20, 25        | 3                 | 4.2                 | Black, Gray, White, Fog, Light Gray<br>NYC Ballet Gray, Beige                                                       | Bfl-s1 (EN 13501-1)   |
| Studio B            | Both                     | 1.5               | 15, 18, 20, 25, 30        | 3                 | 4.8                 | Black, Gray                                                                                                         | Bfl-s1 (EN 13501-1)   |