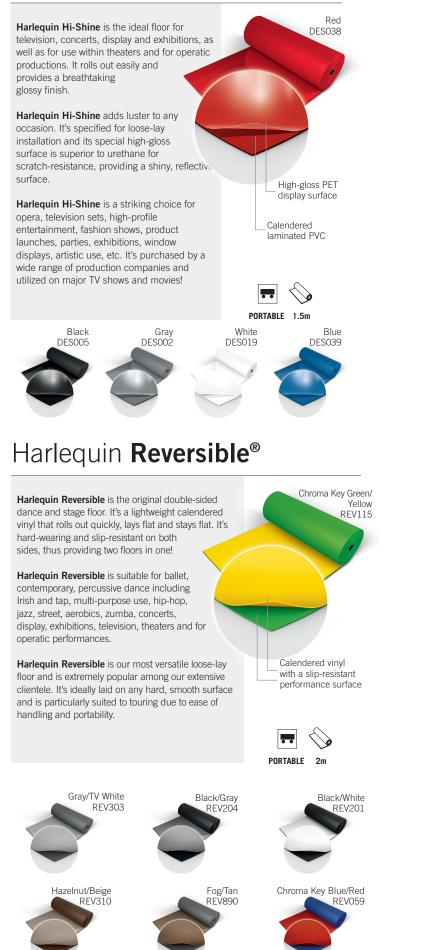

# Harlequin Cascade®

Harlequin Cascade still delights generations of professional dancers, artistic directors and technical and stage managers as the ultimate heavy-duty dance floor. The silky smooth embossed surface that's often described as giving 'warmth' to a performance, also provides deceptively good grip, as well as a high-quality base for lighting designers.

Harlequin Cascade is ideal for ballet. contemporary, modern and theatrical use, as

well as aerobics, zumba, hip-hop, jazz, street, salsa, percussive including Irish and tap, multipurpose use, concerts and for operatic performances.

Harleguin Cascade is specified for loose-lay or permanent installation within dance institutions dance studios, schools and theaters and is an excellent choice as the vinyl dance surface in conjunction with a Harlequin sprung floor.