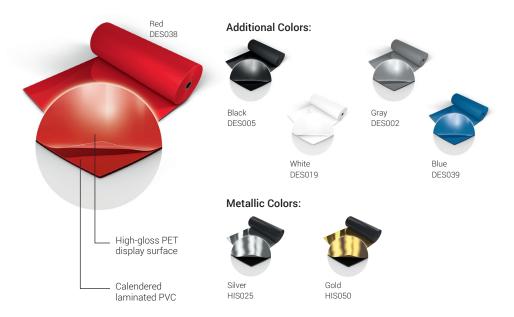

## Specification guide

| Permanent or Portable | Portable                                                      |
|-----------------------|---------------------------------------------------------------|
| Roll width            | 59" (1.5m)                                                    |
| Roll length           | 65'7" (20m)                                                   |
| Colors                | Black, White, Red, Blue, Gray, Metallic Silver, Metallic Gold |
| Thickness             | 0.060" (1.5mm)                                                |
| Weight                | 3.6 lbs/yd² (1.96 kg/m²)                                      |
| Fire rating           | ASTM E648, E662 - Class 1                                     |