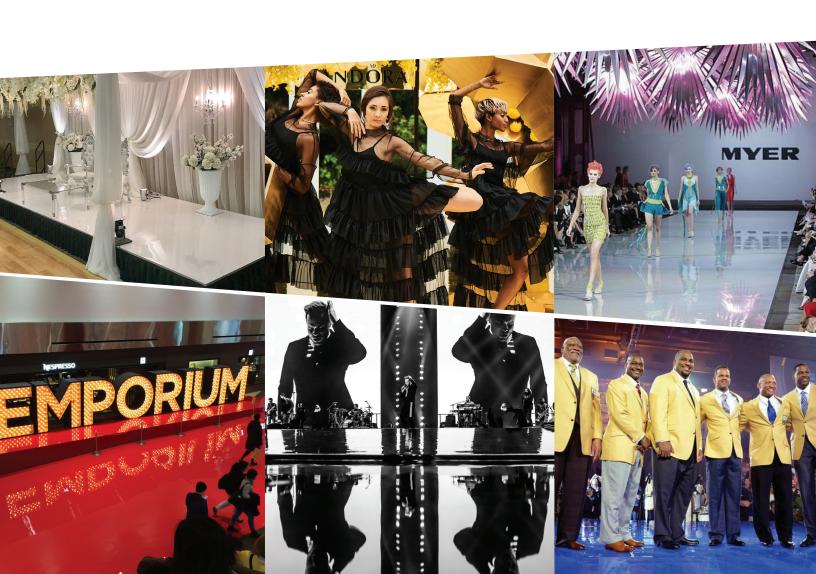

# Harlequin **Hi-Shine**™

**Harlequin Hi-Shine** is the ideal floor for television, concerts, display and exhibitions, as well as for use within theaters and for operatic productions. It rolls out easily and provides a breathtaking glossy finish.

**Harlequin Hi-Shine** adds luster to any occasion. It's specified for loose-lay installation and its special high-gloss surface is superior to urethane for scratch-resistance, providing a shiny, reflective surface.

**Harlequin Hi-Shine** is a striking choice for opera, television sets, high-profile entertainment, fashion shows, product launches, parties, exhibitions, window displays, artistic use, etc. It's purchased by a wide range of production companies and utilized on major TV shows and movies!

PHILADELPHIA
FORT WORTH
LOS ANGELES
LAS VEGAS
LONDON
PARIS
BERLIN
LUXEMBOURG
MADRIIS
SYDNEY
HONG KONG
TOKYO

Perfect for TV & Film, Concerts & Theatre Stages, Fashion Shows, Events, Exhibits, Displays and More!