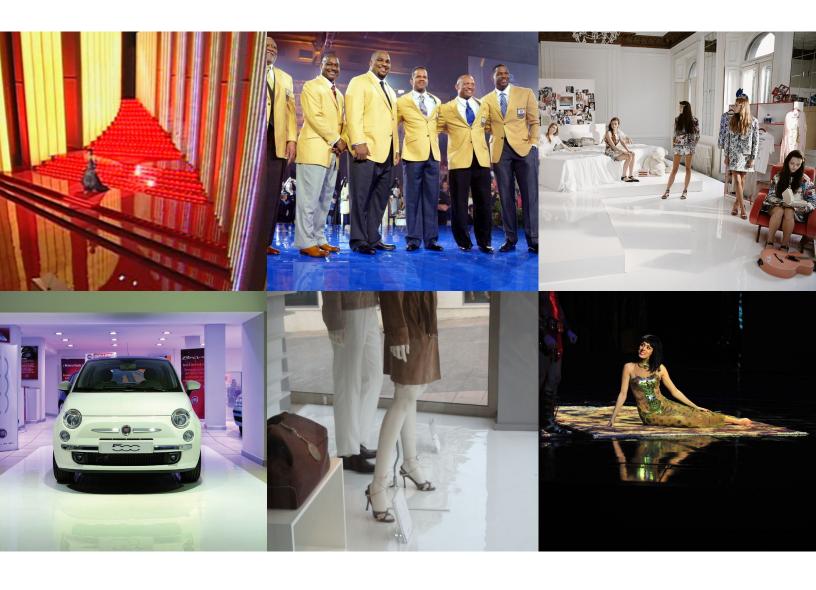

## Harlequin **Hi-Shine**™

**Harlequin Hi-Shine** is the ideal floor for television, concerts, display and exhibitions, as well as for use within theaters and for operatic productions. It rolls out easily and provides a breathtaking glossy finish.

**Harlequin Hi-Shine** adds luster to any occasion. It's specified for loose-lay installation and its special high-gloss surface is superior to urethane for scratch-resistance, providing a shiny, reflective surface.

**Harlequin Hi-Shine** is a striking choice for opera, television sets, high-profile entertainment, fashion shows, product launches, parties, exhibitions, window displays, artistic use, etc. It's purchased by a wide range of production companies and utilized on major TV shows and movies!