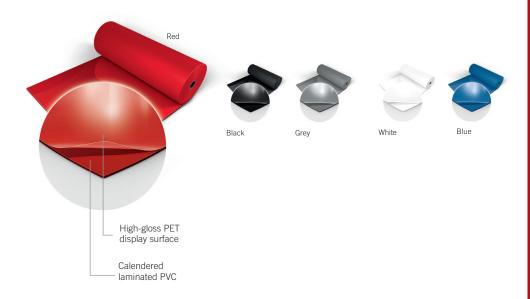

## Specification guide

| Permanent or Portable | Portable                      |
|-----------------------|-------------------------------|
| Roll width            | 1.5m                          |
| Roll length           | 20m, 30m                      |
| Colors                | Black, White, Red, Blue, Gray |
| Thickness             | 1.5mm                         |
| Weight                | 3.6 lbs/yd²                   |
| Fire rating           | Bfl-s1 (EN 13501-1)           |